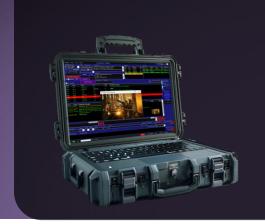

### At a glance

SafecomLink provides a gridindependent data communication platform, utilizing both long- and short-range HF/VHF/UHF radio bands. It enables individuals and organizations to maintain constant connectivity — either one-to-one or in group settings.

#### **CHALLENGES**

limited power, and the complexity of deploying traditional systems further complicate the issue. Overcoming the challenges of long-distance radio communication is essential to ensure dependable connectivity.